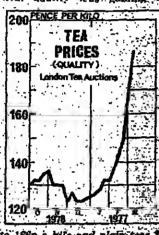

# BUSINESS Sterling steady; gilts strong

it sharply rebutted ment Securities index gained

uling Congress Party • GOLD fell \$2 to \$1461.

conomie summit to 186p a kilo and plain teas 20p y 7 and 8. The to 150p. Page 33

The package negotiated with the Tohacco Advisory Committee, was allowed as the London test anctions, with quality teas gaining 139 will read: "His Government and are expected in the Health Education Cnuncil in the Education Cnuncil in the EEC that a health element to 404.2 and the All-Share was allowed as port of the business of tax harmonisation. The middle-to-high sector. Advertising of middle-to-high sector.